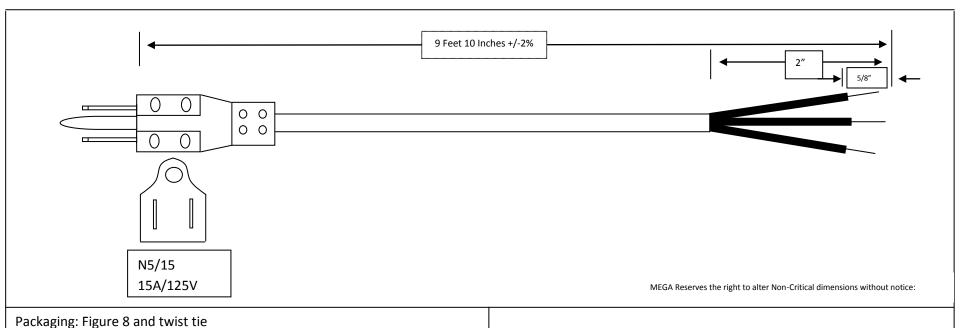

## Notes:

1. Plug Type: NEMA 5/15P 2. Cordage: SJT3X16AWG 60°C 3. Connector type: Unterminated 4. Approvals: UL/CSA or cUL

5. Rating: 13A/125V 6. Color: Black 7. Color coding: CE

4B Jules Lane New Brunswick, NJ 08901 Tel. 732-249-2656 www.megaelectronics.com

Description: North American Power Cord 13A/125V

Approved by: AG

Drawn By: DAC

Date: 4/5/13

Part Number: 17515