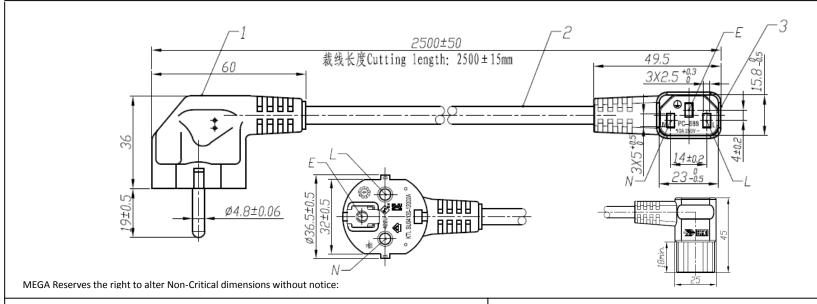

## Notes:

1. Plug: Type CEE7/7 Angled Black 2. Cordage: H05VVF3G1.0mm Black

3. Connector: EN60320 C13 Right Angled Blade

4. Approvals: VDE, KC, ENEC

5. Rating: 10A/250V

6. Color coding: Blue, Brown, Green/Yellow

Item Description: Continental European cord with KC approval black 8'2"

Approved: GF Drawn By: BKJ

Part Number: 199-010-KC