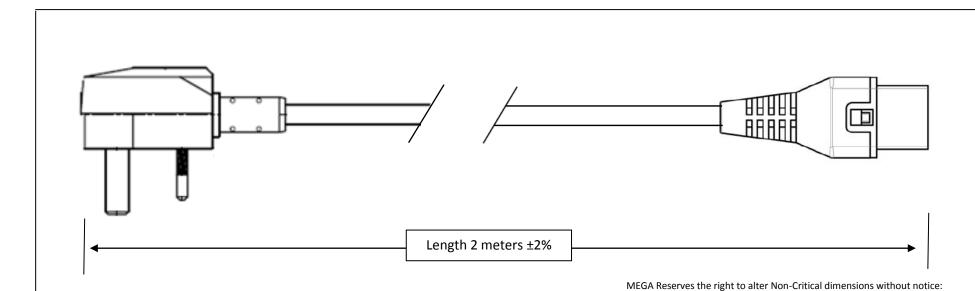

## Notes:

1. Plug: Type BS1363 (13A fuse) Black 2. Cordage: H05VVF3G1.0mm Black

3. Connector: EN60320 C13 Locking Black

4. Approvals: BSI 5. Rating: 10A/250V

6. Color coding: Blue, Brown, Green/Yellow

| Α   | Master drawing addition | 6/25/14 |
|-----|-------------------------|---------|
| REV | Description             | Date    |
|     |                         |         |

Customer P/N Rev.

**RoHS Compliant** 

Item Description: United Kingdom Power Cord with Locking C13 Connector

Approved: GF Drawn By: BKJ

Part Number: 209-L2

Date: 6/25/2014