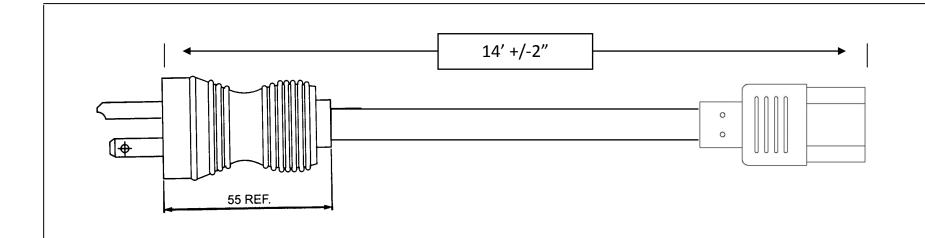

## Notes:

1. Plug: Hospital Grade NEMA 5/15P Gray

2. Cordage: SJT 16AWGx3 60° Gray

3. Connector: EN60320 C13 Gray

4. Approvals: UL Listed, cUL

5. Rating: 13A/125V

6. Color coding: Black, white, green

| С   | Revised drawing format  | 8/13/12 |
|-----|-------------------------|---------|
| В   | Master drawing addition | 1/1/01  |
| Α   | Drawing Release         |         |
| REV | Description             | Date    |

Customer P/N Rev.

nerein is not ne without ROHS Compliant sent of MEGA

Item Description: Hospital grade detachable power cord gray 14'

Approved: GF

Drawn By: JG

Date: 8/13/12

Part Number: 458-10314