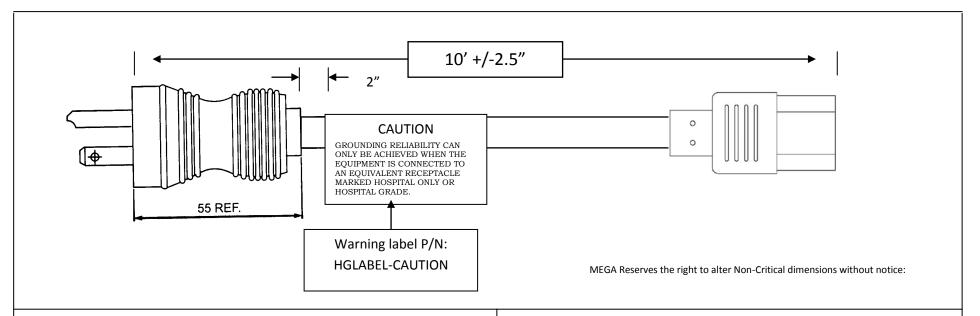

## Notes:

1. Plug: Hospital Grade NEMA 5/15P Clear

2. Cordage: SJT 18AWGx3 60° Black

3. Connector: EN60320 C13 Black

4. Approvals: UL Listed, cUL

5. Rating: 10A/125V

6. Color coding: Black, white, green

| С   | Revised drawing format  | 8/13/12 |
|-----|-------------------------|---------|
| В   | Master drawing addition | 6/4/04  |
| Α   | Drawing Release         |         |
| REV | Description             | Date    |

Customer P/N Rev.

RoHS Compliant

Item Description: Hospital grade detachable power cord black 10'

Approved: GF

Drawn By: JG

Date: 8/13/12

Part Number: 458-M105