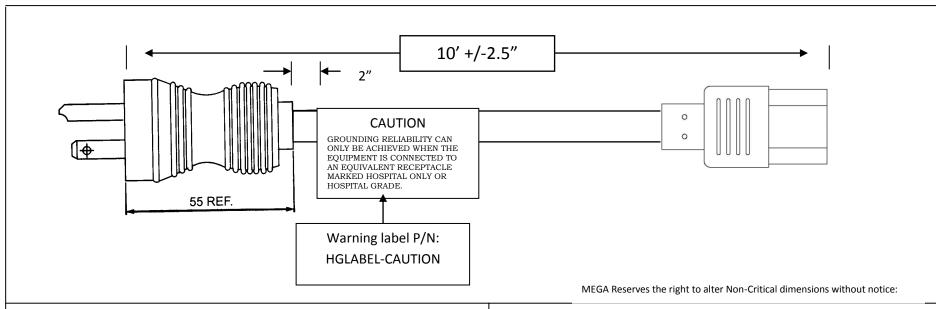

## Notes:

1. Plug: Hospital Grade NEMA 5/15P Gray

2. Cordage: SJT 18AWGx3 60° Gray

3. Connector: EN60320 C13 Gray

4. Approvals: UL Listed, cUL

5. Rating: 10A/125V

6. Color coding: Black, white, green

|     | Revised drawing format  | 8/13/12 |
|-----|-------------------------|---------|
| С   | Warning label added     | 3/16/04 |
| В   | Master drawing addition | 6/4/03  |
| Α   | Drawing Release         | 1/1/01  |
| REV | Description             | Date    |

Customer P/N Rev.

RoHS Compliant

Item Description: Hospital grade detachable power cord gray 10'

Approved: GF

Drawn By: JG

Date: 8/13/12

Part Number: 458-M121