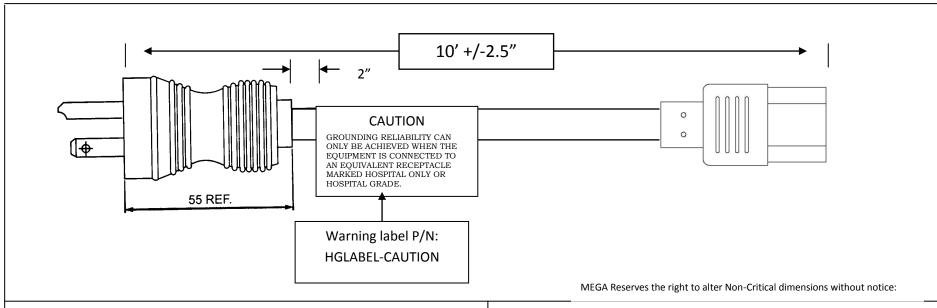

## Notes:

1. Plug: Hospital Grade NEMA 5/15P Clear

2. Cordage: SJT 18AWGx3 60° Gray

3. Connector: EN60320 C13 Clear

4. Approvals: UL Listed, cUL

5. Rating: 10A/125V

6. Color coding: Black, white, green

| С   | Revised drawing format | 8/13/12 |
|-----|------------------------|---------|
| В   | Warning label added    | 2/11/04 |
| Α   | Drawing Release        |         |
| REV | Description            | Date    |

Customer P/N Rev.

RoHS Compliant

Item Description: Hospital grade detachable power cord gray 10'

Approved: GF

Drawn By: JG

Date: 8/13/12

Part Number: 458-M161