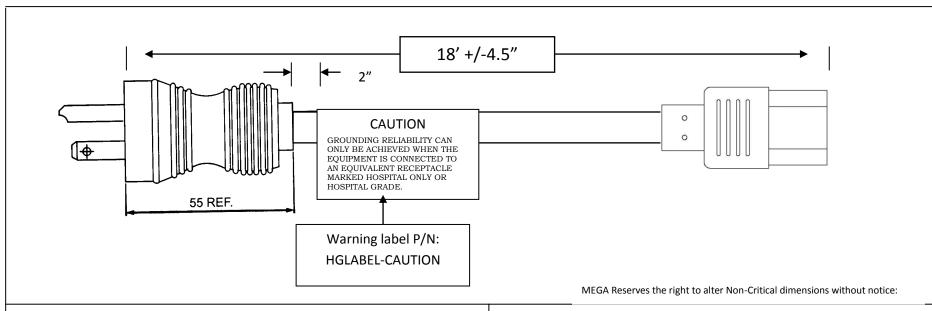

## Notes:

1. Plug: Hospital Grade NEMA 5/15P Clear

2. Cordage: SJT 16AWGx3 60° Gray

3. Connector: EN60320 C13 Clear

4. Approvals: UL Listed, cUL

5. Rating: 13A/125V

6. Color coding: Black, white, green

|     |                         | 1       |
|-----|-------------------------|---------|
|     |                         |         |
|     |                         |         |
| С   | Revised drawing format  | 8/13/12 |
| В   | Master drawing addition | 6/4/04  |
| Α   | Drawing Release         |         |
| REV | Description             | Date    |

Customer P/N Rev.

RoHS Compliant

Item Description: Hospital grade detachable power cord gray 18'

Approved: GF

Drawn By: JG

Date: 8/13/12

Part Number: 458-M16356