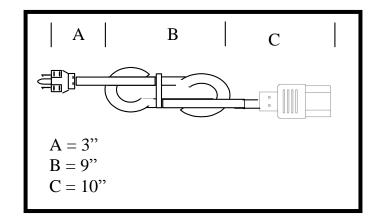

## Packaging: Figure 8 and twist tie



## Notes:

1. Plug: Hospital Grade NEMA 5/15P Clear

2. Cordage: SJT 16AWGx3 60° Gray

3. Connector: EN60320 C13 Clear

4. Approvals: UL Listed, cUL

5. Rating: 13A/125V

6. Color coding: Black, white, green

|     |                         | 1       |
|-----|-------------------------|---------|
|     |                         |         |
|     |                         |         |
| С   | Revised drawing format  | 8/13/12 |
| В   | Master drawing addition | 6/4/04  |
| Α   | Drawing Release         |         |
| REV | Description             | Date    |



4B Jules Lane New Brunswick, NJ 08901 Tel. 732-249-2656 www.megaelectronics.com Proprietary Notice:

This document is the property of MEGA Electronics, Inc. The Information contained herein is not to be disclosed to anyone without the