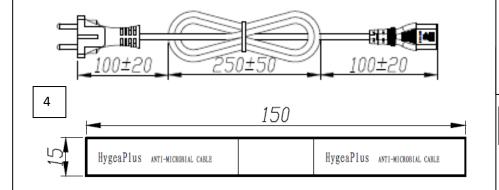

## Notes:

- 1. Plug Type: CEE 7/7 Black
- 2. Cable: H05VVF3G1.0mm Anti-Microbial Black
- 3. Connector Type: EN60320 C13 Black
- 4. Anti-Microbial Label
- 5. Rating: 10A/250V
- 6. Approvals: VDE, KEMA/ENEC