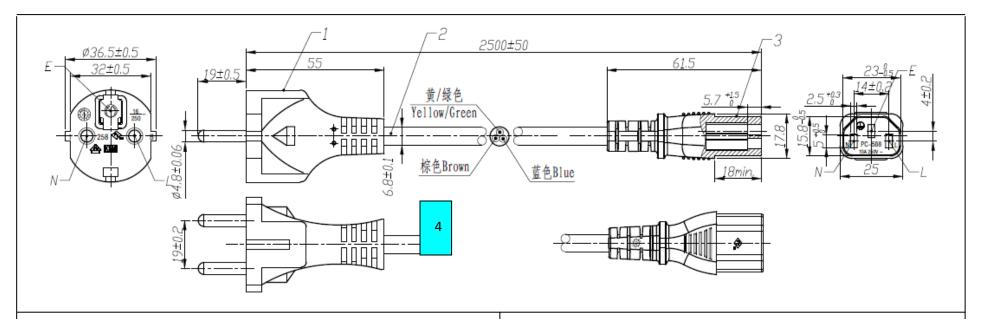

## Notes:

- 1. Plug Type: CEE 7/7 Black
- 2. Cable: H05VVF3G1.0mm Anti-Microbial Black
- 3. Connector Type: EN60320 C13 Black
- 4. Anti-Microbial Label
- 5. Rating: 10A/250V
- 6. Approvals: VDE, KEMA/ENEC